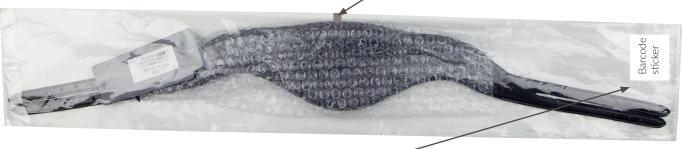

# 3. Placement of tags on Nosebands

Barcode sticker facing up. Singular barcode sticker placed on oposite side of bag, also facing up. Placed on the top right hand corner.

Barcode sticker placement on plastic bag.
20 mm from bottom and 10 mm from the left hand side, on the right hand side of the bag. Size of the barcode sticker is 30 mm wide x 35 mm long.