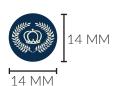

### 1. Do not remove-tags

50 MM

Size: 120 mm x 108 mm

Cutout.

Same print front and back.

Paper quality: Hard carton (like business card)

Approx. 1 mm thick, Glossy.

Colors:

RED: C16, M100, Y100, K6 Yellow: C1, M22, Y97, K0 Black: C0, M0 Y0, K100

Fastening: Clear plastic loop lock string,

approx 20 cm long.