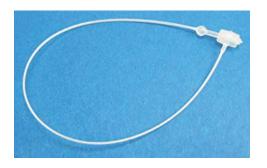

### 1. Do not remove-tags

50 MM

Size: 120 mm x 108 mm

Cutout.

Same print front and back.

Paper quality: Hard carton (like business card)

Approx. 1 mm thick, Glossy.

Colors:

RED: C16, M100, Y100, K6 Yellow: C1, M22, Y97, K0 Black: C0, M0 Y0, K100

Fastening: Clear plastic loop lock string,

approx 20 cm long.