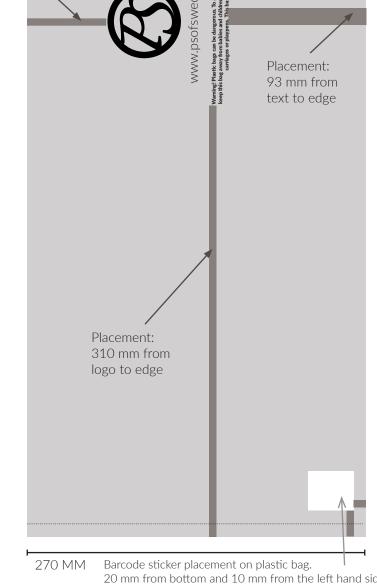

### 10. How to pack it all together.

Placement:

to edge

310 mm from logo

Logo/text area: 80 mm wide and 140 mm high

Round PSlogo:

50x50 mm

Poly bag (soft plastic bag, no noise) 270 mm x 800 mm closed on both short sides with 10 mm from the edges.

Placement: 93 mm from text to edge

The following information has to be on the barcode sticker:

- Product name
- Barcode
- Color of article
- Size of article
- Article number

You already have the information about the barcode sticker. Please contact us as soon as possible if there is information missing.

35 MM

Barcode sticker placement on plastic bag. 20 mm from bottom and 10 mm from the left hand side, on the right hand side of the bag. Size of the barcode sticker is 30 mm wide x 35 mm long.

Address for samples:
PS of Sweden AB
Att: Sanna Walker, Art Director
Gumsbackevägen 10
611 38 Nyköping
Sweden