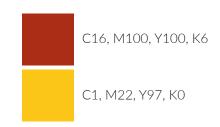

RED: C16, M100, Y100, K6 Yellow: C1, M22, Y97, K0 Black: C0, M0 Y0, K100

Fastening: Clear plastic loop lock string,

approx 20 cm long.