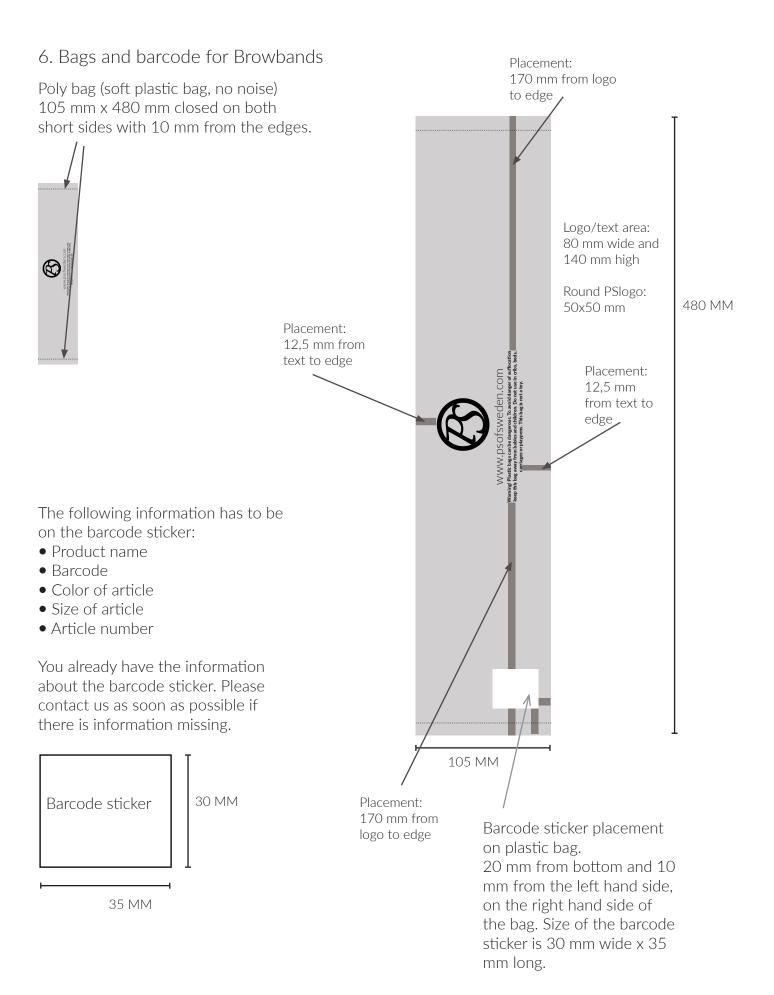

# 6. Placement of tags on Browbands

Barcode sticker facing up. Singular barcode sticker placed on oposite side of bag, also facing up. Placed on the top right hand corner.

Placement: 93 mm from text to edge

The following information has to be on the barcode sticker:

- Product name
- Barcode
- Color of article
- Size of article
- Article number

You already have the information about the barcode sticker. Please contact us as soon as possible if there is information missing.

35 MM

Barcode sticker placement on plastic bag. 20 mm from bottom and 10 mm from the left hand side, on the right hand side of the bag. Size of the barcode sticker is 30 mm wide x 35 mm long.

Address for samples:
PS of Sweden AB
Att: Sanna Walker, Art Director
Gumsbackevägen 10
611 38 Nyköping
Sweden