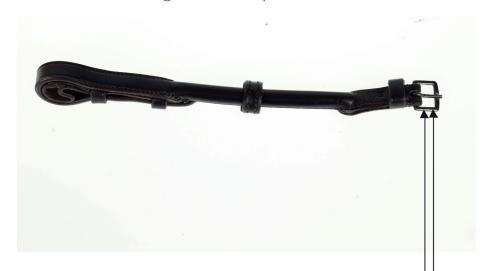

# 7. Placement of tags on Cheekpeices

"DO NOT REMOVE" TAG PLACEMENT ON BOTH CHEEK PIECES

> HANG TAG PLACEMENT ON ONE CHEEK PIECE ONLY

Maximum 10 mm from edge