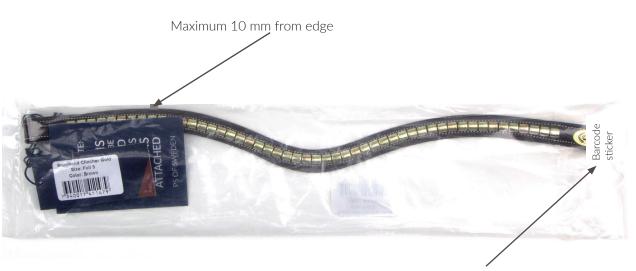

# 5. Placement of tags on Neckpieces

Maximum 10 mm from edge

Barcode sticker facing up. Singular barcode sticker placed on oposite side of bag, also facing up. Placed on the top right hand corner.

Barcode sticker placement on plastic bag. 20 mm from bottom and 10 mm from the left hand side, on the right hand side of the bag. Size of the barcode sticker is 30 mm wide x 35 mm long.