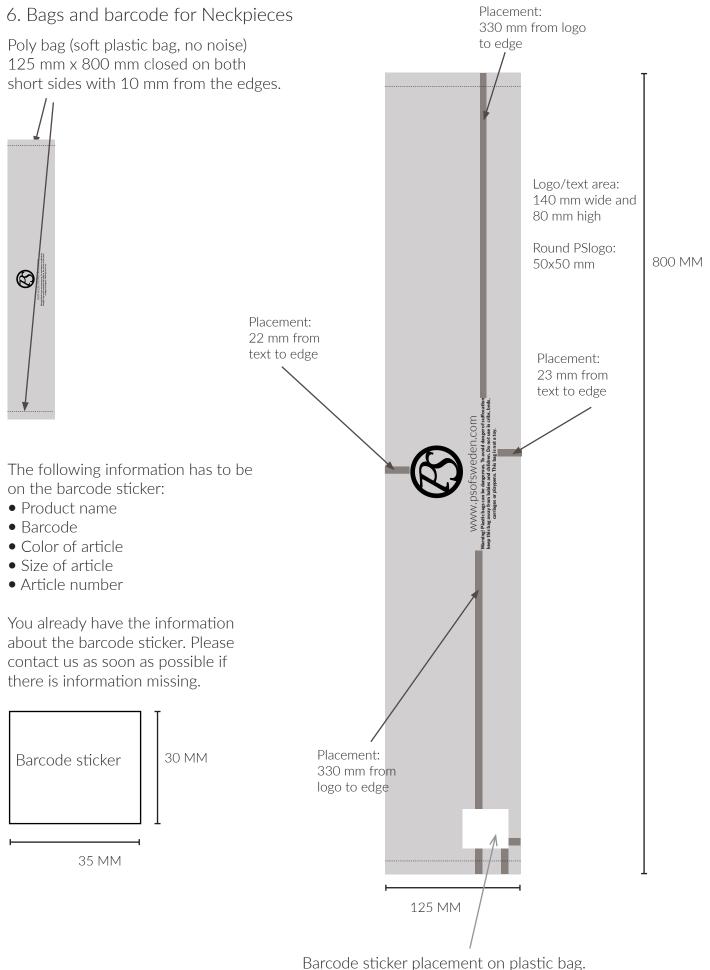

# 5. Placement of tags on Neckpieces

Maximum 10 mm from edge

Barcode sticker facing up. Singular barcode sticker placed on oposite side of bag, also facing up. Placed on the top right hand corner.

Barcode sticker placement on plastic bag. 20 mm from bottom and 10 mm from the left hand side, on the right hand side of the bag. Size of the barcode sticker is 30 mm wide x 35 mm long.

### 8. Bags and barcode for Cheekpieces

Poly bag (soft plastic bag, no noise) 60 mm x 280 mm closed on both short sides with 10 mm from the edges.

The following information has to be on the barcode sticker:

- Product name
- Barcode
- Color of article
- Size of article
- Article number

You already have the information about the barcode sticker. Please contact us as soon as possible if there is information missing.

Barcode sticker placement on plastic bag. 20 mm from bottom and 10 mm from the left hand side, on the right hand side of the bag. Size of the barcode sticker is 30 mm wide x 35 mm long.

280 MM