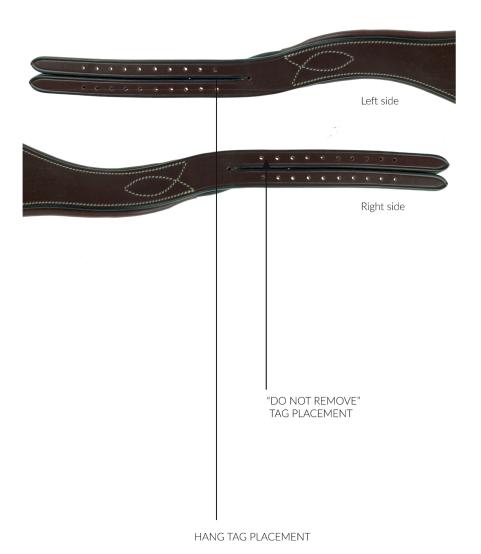

# 7. Placement of tags on Cheekpeices

"DO NOT REMOVE" TAG PLACEMENT ON BOTH CHEEK PIECES

> HANG TAG PLACEMENT ON ONE CHEEK PIECE ONLY

Maximum 10 mm from edge