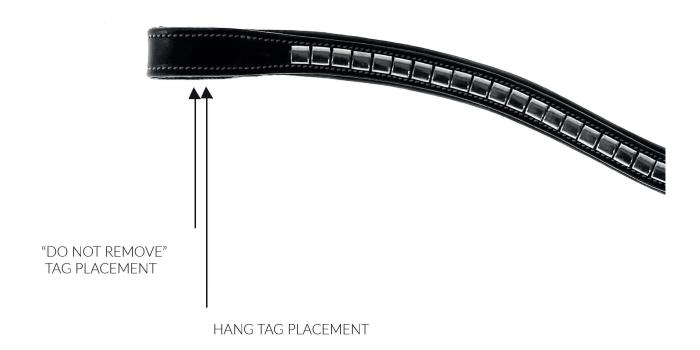

# 7. Placement of tags on Cheekpeices

"DO NOT REMOVE" TAG PLACEMENT ON BOTH CHEEK PIECES

> HANG TAG PLACEMENT ON ONE CHEEK PIECE ONLY

Maximum 10 mm from edge