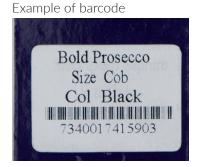

### 8. Bags and barcode for Cheekpieces

Poly bag (soft plastic bag, no noise) 60 mm x 280 mm closed on both short sides with 10 mm from the edges.

The following information has to be on the barcode sticker:

- Product name
- Barcode
- Color of article
- Size of article
- Article number

You already have the information about the barcode sticker. Please contact us as soon as possible if there is information missing.

Placement: 93 mm from text to edge

The following information has to be on the barcode sticker:

- Product name
- Barcode
- Color of article
- Size of article
- Article number

You already have the information about the barcode sticker. Please contact us as soon as possible if there is information missing.