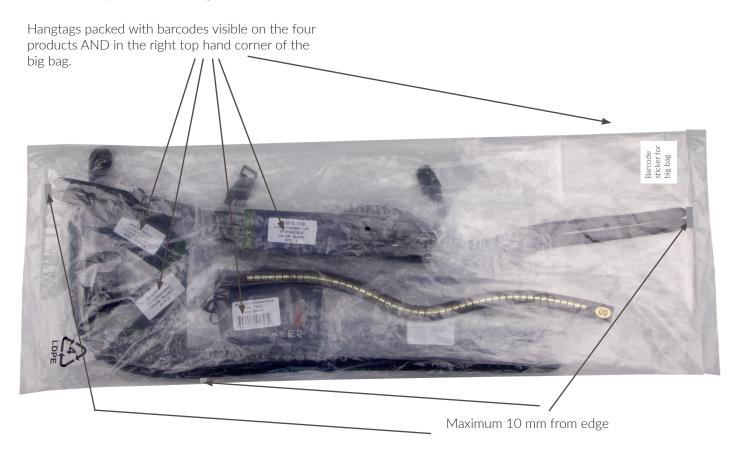

### 10. How to pack it all together.

Placement:

to edge

310 mm from logo

Logo/text area: 80 mm wide and 140 mm high

Round PSlogo:

50x50 mm

Poly bag (soft plastic bag, no noise) 270 mm x 800 mm closed on both short sides with 10 mm from the edges.