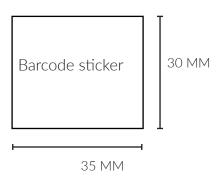

# 3. Placement of tags on Nosebands

Barcode sticker facing up. Singular barcode sticker placed on oposite side of bag, also facing up. Placed on the top right hand corner.

Barcode sticker placement on plastic bag.
20 mm from bottom and 10 mm from the left hand side, on the right hand side of the bag. Size of the barcode sticker is 30 mm wide x 35 mm long.

Barcode sticker placement on plastic bag. 20 mm from bottom and 10 mm from the left hand side, on the right hand side of the bag. Size of the barcode sticker is 30 mm wide x 35 mm long.

280 MM

35 MM

Barcode sticker placement on plastic bag. 20 mm from bottom and 10 mm from the left hand side, on the right hand side of the bag. Size of the barcode sticker is 30 mm wide x 35 mm long.

Address for samples:
PS of Sweden AB
Att: Sanna Walker, Art Director
Gumsbackevägen 10
611 38 Nyköping
Sweden