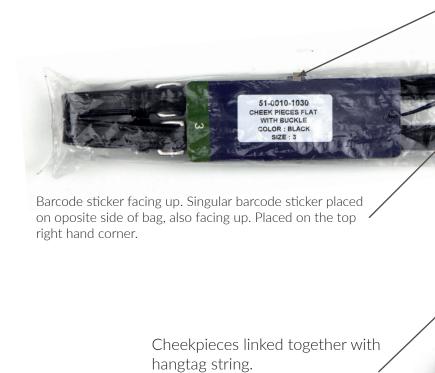

### 8. Bags and barcode for Cheekpieces

Poly bag (soft plastic bag, no noise) 60 mm x 280 mm closed on both short sides with 10 mm from the edges.

The following information has to be on the barcode sticker:

- Product name
- Barcode
- Color of article
- Size of article
- Article number

You already have the information about the barcode sticker. Please contact us as soon as possible if there is information missing.