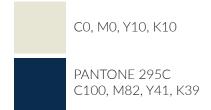

### 2. Hangtags

All blue hangtags are in Matte Blue Pantone 295 C. Beige text are C:0, M:0, Y:10, K:10

Size: 45 mm x 130 mm Cutout. Paper quality: Hard carton (like business card) Matte surface.

Fastening: Dark blue string, approx 20 cm long. Dark blue round plastic bulb with beige crownlogo. Non reclosable.