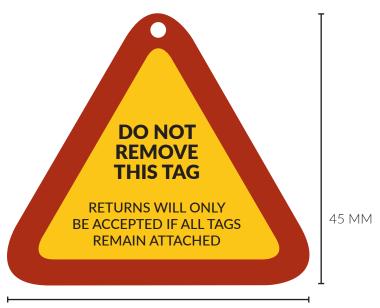

### 1. Do not remove-tags

50 MM

Size: 120 mm x 108 mm

Cutout.

Same print front and back.

Paper quality: Hard carton (like business card)

Approx. 1 mm thick, Glossy.

Colors:

RED: C16, M100, Y100, K6 Yellow: C1, M22, Y97, K0 Black: C0, M0 Y0, K100

Fastening: Clear plastic loop lock string,

approx 20 cm long.