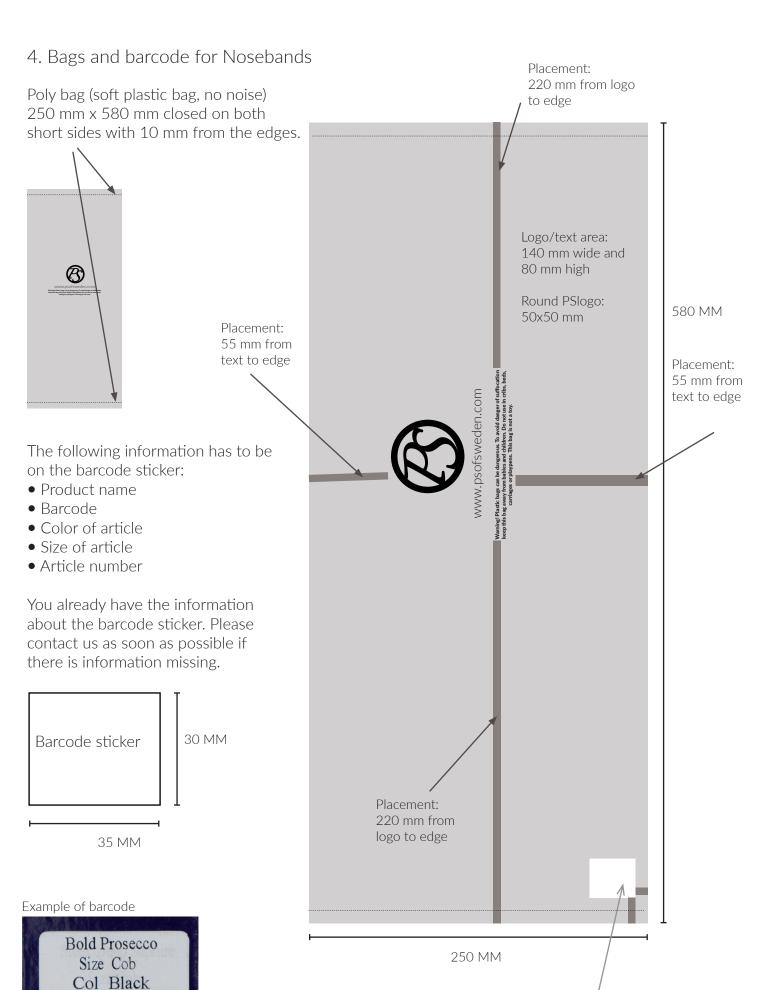

# 3. Placement of tags on Nosebands

Barcode sticker facing up. Singular barcode sticker placed on oposite side of bag, also facing up. Placed on the top right hand corner.

Barcode sticker placement on plastic bag.
20 mm from bottom and 10 mm from the left hand side, on the right hand side of the bag. Size of the barcode sticker is 30 mm wide x 35 mm long.

### 8. Bags and barcode for Cheekpieces

Poly bag (soft plastic bag, no noise) 60 mm x 280 mm closed on both short sides with 10 mm from the edges.

The following information has to be on the barcode sticker:

- Product name
- Barcode
- Color of article
- Size of article
- Article number

You already have the information about the barcode sticker. Please contact us as soon as possible if there is information missing.

Barcode sticker placement on plastic bag. 20 mm from bottom and 10 mm from the left hand side, on the right hand side of the bag. Size of the barcode sticker is 30 mm wide x 35 mm long.

280 MM