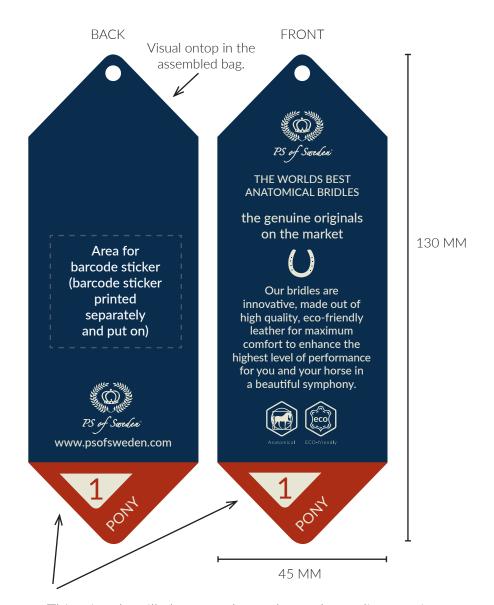

### 2. Hangtags

All blue hangtags are in Matte Blue Pantone 295 C. Beige text are C:0, M:0, Y:10, K:10

Size: 45 mm x 130 mm Cutout. Paper quality: Hard carton (like business card) Matte surface.

Fastening: Dark blue string, approx 20 cm long. Dark blue round plastic bulb with beige crownlogo. Non reclosable.

This triangle will change color and text depending on size (se the varieties on the bottom of this page). Beige text on coloured bottom. Lato regular, size 11pt. Aligned left.

Colored numbers on beige bottom: Lato regular, size 22pt. Aligned center on the small beige triangle.

Sizes / Colors

| 1 / PONY       | C0, M89, Y97, K33  |
|----------------|--------------------|
| 2 / COB        | C0, M46, Y97, K0   |
| 3 / FULL       | C76, M52, Y69, K49 |
| 4 / EXTRA FULL | C62, M54, Y53, K27 |