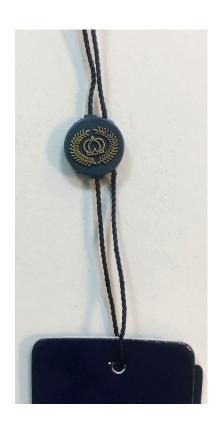

### 2. Hangtags

All blue hangtags are in Matte Blue Pantone 295 C. Beige text are C:0, M:0, Y:10, K:10

Size: 45 mm x 130 mm Cutout. Paper quality: Hard carton (like business card) Matte surface.

Fastening: Dark blue string, approx 20 cm long. Dark blue round plastic bulb with beige crownlogo. Non reclosable.

This triangle will change color and text depending on size (se the varieties on the bottom of this page). Beige text on coloured bottom. Lato regular, size 11pt. Aligned left.

Colored numbers on beige bottom: Lato regular, size 22pt. Aligned center on the small beige triangle.