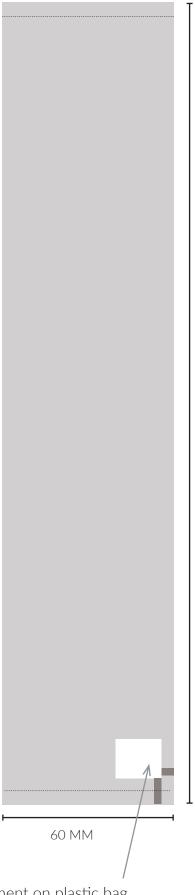

### 8. Bags and barcode for Cheekpieces

Poly bag (soft plastic bag, no noise) 60 mm x 280 mm closed on both short sides with 10 mm from the edges.

The following information has to be on the barcode sticker:

Barcode sticker placement on plastic bag. 20 mm from bottom and 10 mm from the left hand side, on the right hand side of the bag. Size of the barcode sticker is 30 mm wide x 35 mm long.

280 MM