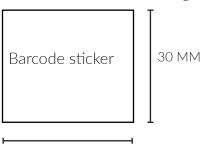

# 3. Placement of tags on Nosebands

Barcode sticker facing up. Singular barcode sticker placed on oposite side of bag, also facing up. Placed on the top right hand corner.

Barcode sticker placement on plastic bag.
20 mm from bottom and 10 mm from the left hand side, on the right hand side of the bag. Size of the barcode sticker is 30 mm wide x 35 mm long.

# 5. Placement of tags on Neckpieces

Maximum 10 mm from edge

Barcode sticker facing up. Singular barcode sticker placed on oposite side of bag, also facing up. Placed on the top right hand corner.

Barcode sticker placement on plastic bag. 20 mm from bottom and 10 mm from the left hand side, on the right hand side of the bag. Size of the barcode sticker is 30 mm wide x 35 mm long.

Barcode sticker placement on plastic bag. 20 mm from bottom and 10 mm from the left hand side, on the right hand side of the bag. Size of the barcode sticker is 30 mm wide x 35 mm long.

280 MM

35 MM

Barcode sticker placement on plastic bag. 20 mm from bottom and 10 mm from the left hand side, on the right hand side of the bag. Size of the barcode sticker is 30 mm wide x 35 mm long.

Address for samples:
PS of Sweden AB
Att: Sanna Walker, Art Director
Gumsbackevägen 10
611 38 Nyköping
Sweden