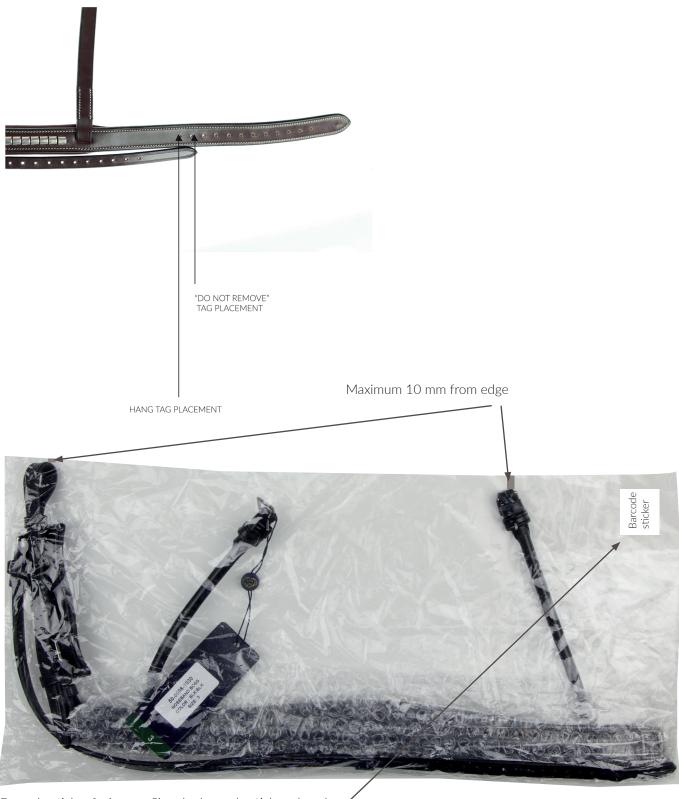

# 7. Placement of tags on Cheekpeices

"DO NOT REMOVE" TAG PLACEMENT ON BOTH CHEEK PIECES

> HANG TAG PLACEMENT ON ONE CHEEK PIECE ONLY

Maximum 10 mm from edge

### 8. Bags and barcode for Cheekpieces

Poly bag (soft plastic bag, no noise) 60 mm x 280 mm closed on both short sides with 10 mm from the edges.

The following information has to be on the barcode sticker:

- Product name
- Barcode
- Color of article
- Size of article
- Article number

You already have the information about the barcode sticker. Please contact us as soon as possible if there is information missing.

Barcode sticker placement on plastic bag. 20 mm from bottom and 10 mm from the left hand side, on the right hand side of the bag. Size of the barcode sticker is 30 mm wide x 35 mm long.

280 MM