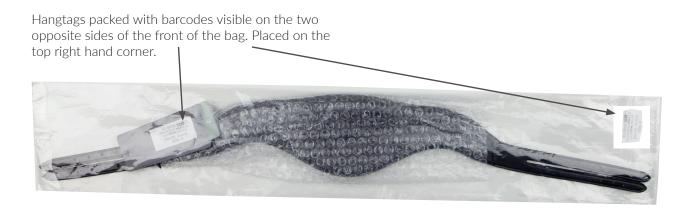

# 5. Placement of tags on Neckpieces

Maximum 10 mm from edge

Barcode sticker facing up. Singular barcode sticker placed on oposite side of bag, also facing up. Placed on the top right hand corner.

Barcode sticker placement on plastic bag. 20 mm from bottom and 10 mm from the left hand side, on the right hand side of the bag. Size of the barcode sticker is 30 mm wide x 35 mm long.